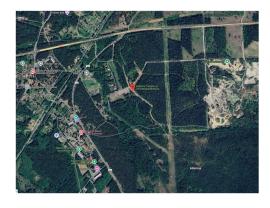

OPEN teams:** 3 shooters

Entry fee: Man, Lad, Sen, Vet, Mas 150€

Jun 80€

OPEN teams 25€

Overall places: 144

Morning 72 Afternoon 72

**Registration:** Open until 03.07.2025

Registration is on the EJSL website www.ejsl.ee

**Awarding:** In the OPEN competition, the three best shooters in each class will

be awarded with prizes provided by the organiser and sponsors.

In category OPEN Teams will awarded 3 best teams



## SPORTING BALTIC Open/Estonian CH 2025

**Special requirements:** Hearing protection and shooting glasses are compulsory for all

competitors and spectators.

**Cheaf referee:** Ivar Pärn

Contact and information: In case of any questions related to the Estonian Open, please

contact Ivar Pärn, phone <u>+372 5108662</u> or by mail <u>info@ejsl.ee</u>

## **LOCATION**



Koordinaadid: 58.9682206,23.9027524

**ACCOMMODATION**